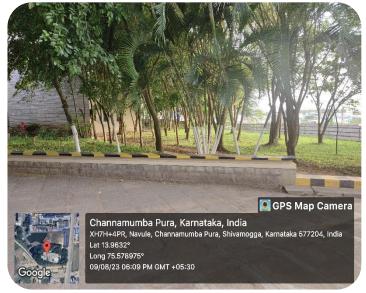

# Jawaharlal Nehru New College of Engineering, Shivamogga

(Approved by AICTE, New Delhi, Certified by UGC 2f & 12B, Accredited by NAAC – 'B', UG programs: CE,ME,EEE,ECE,CSE,ISE,ETE
PG Programs: MBA, acredited by NBA:1.7.2022 to 30.6.2025,
Recognized by Govt. of Karnataka and Affiliated to VTU, Belagavi)

## INTERNAL QUALITY ASSURANCE CELL (IQAC)

### **Landscaping with Trees and Plants**