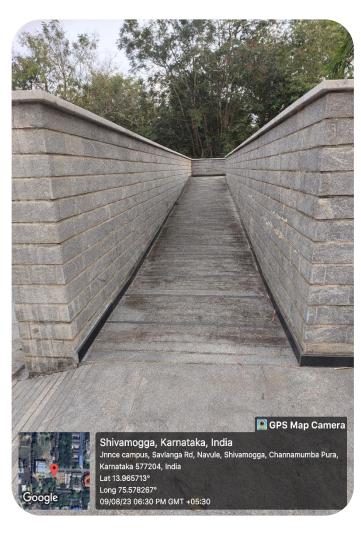

# Jawaharlal Nehru New College of Engineering, Shivamogga

(Approved by AICTE, New Delhi, Certified by UGC 2f & 12B, Accredited by NAAC – 'B', UG programs: CE,ME,EEE,ECE,CSE,ISE,ETE
PG Programs: MBA, acredited by NBA:1.7.2022 to 30.6.2025,
Recognized by Govt. of Karnataka and Affiliated to VTU, Belagavi)

## INTERNAL QUALITY ASSURANCE CELL (IQAC)

### **Landscaping with Trees and Plants**

# INTERNAL QUALITY ASSURANCE CELL (IQAC)

### **Disabled Friendly, Barries Free Environment**

### **Built Building with Ramps/Lifts**