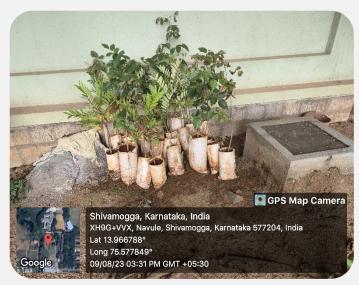

# Jawaharlal Nehru New College of Engineering, Shivamogga



(Approved by AICTE, New Delhi, Certified by UGC 2f & 12B, Accredited by NAAC – 'B', UG programs: CE,ME,EEE,ECE,CSE,ISE,ETE
PG Programs: MBA, acredited by NBA:1.7.2022 to 30.6.2025,
Recognized by Govt. of Karnataka and Affiliated to VTU, Belagavi)

## INTERNAL QUALITY ASSURANCE CELL (IQAC)

### **Solar Energy**

































# Jawaharlal Nehru New College of Engineering, Shivamogga



(Approved by AICTE, New Delhi, Certified by UGC 2f & 12B, Accredited by NAAC – 'B', UG programs: CE,ME,EEE,ECE,CSE,ISE,ETE
PG Programs: MBA, acredited by NBA:1.7.2022 to 30.6.2025,
Recognized by Govt. of Karnataka and Affiliated to VTU, Belagavi)

## INTERNAL QUALITY ASSURANCE CELL (IQAC)

#### **Biofuel Plant**





















# Jawaharlal Nehru New College of Engineering, Shivamogga



(Approved by AICTE, New Delhi, Certified by UGC 2f & 12B, Accredited by NAAC – 'B', UG programs: CE,ME,EEE,ECE,CSE,ISE,ETE
PG Programs: MBA, acredited by NBA:1.7.2022 to 30.6.2025,
Recognized by Govt. of Karnataka and Affiliated to VTU, Belagavi)

# INTERNAL QUALITY ASSURANCE CELL (IQAC)

### **Use of LED Bulbs**











































# Jawaharlal Nehru New College of Engineering, Shivamogga



(Approved by AICTE, New Delhi, Certified by UGC 2f & 12B, Accredited by NAAC – 'B', UG programs: CE,ME,EEE,ECE,CSE,ISE,ETE
PG Programs: MBA, acredited by NBA:1.7.2022 to 30.6.2025,
Recognized by Govt. of Karnataka and Affiliated to VTU, Belagavi)

## INTERNAL QUALITY ASSURANCE CELL (IQAC)

### **Solid Waste Manag