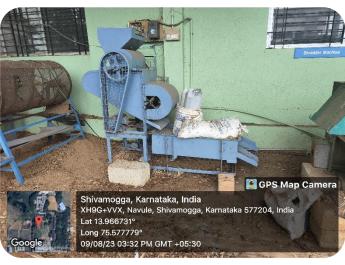

Nehru New College of Engineering, Shivamogga



(Approved by AICTE, New Delhi, Certified by UGC 2f & 12B, Accredited by NAAC – 'B', UG programs: CE,ME,EEE,ECE,CSE,ISE,ETE
PG Programs: MBA, acredited by NBA:1.7.2022 to 30.6.2025,
Recognized by Govt. of Karnataka and Affiliated to VTU, Belagavi)

# INTERNAL QUALITY ASSURANCE CELL (IQAC)

### **Use of LED Bulbs**











































# Jawaharlal Nehru New College of Engineering, Shivamogga



(Approved by AICTE, New Delhi, Certified by UGC 2f & 12B, Accredited by NAAC – 'B', UG programs: CE,ME,EEE,ECE,CSE,ISE,ETE
PG Programs: MBA, acredited by NBA:1.7.2022 to 30.6.2025,
Recognized by Govt. of Karnataka and Affiliated to VTU, Belagavi)

## INTERNAL QUALITY ASSURANCE CELL (IQAC)

### **Solid Waste Management**















# Jawaharlal Nehru New College of Engineering, Shivamogga



(Approved by AICTE, New Delhi, Certified by UGC 2f & 12B, Accredited by NAAC – 'B', UG programs: CE,ME,EEE,ECE,CSE,ISE,ETE
PG Programs: MBA, acredited by NBA:1.7.2022 to 30.6.2025,
Recognized by Govt. of Karnataka and Affiliated to VTU, Belagavi)

## INTERNAL QUALITY ASSURANCE CELL (IQAC)

### **Rain Water Harvesting**







# Jawaharlal Nehru New College of Engineering, Shivamogga



(Approved by AICTE, New Delhi, Certified by UGC 2f & 12B, Accredited by NAAC – 'B', UG programs: CE,ME,EEE,ECE,CSE,ISE,ETE PG Programs: MBA, acredited by NBA:1.7.2022 to 30.6.2025, Recognized by Govt. of Karnataka and Affiliated to VTU, Belagavi)

## INTERNAL QUALITY ASSURANCE CELL (IQAC)

# Waste recycling system Sewage Treatment Plant (STP)