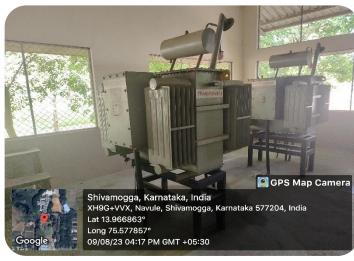

### **Solar Energy**

# Jawaharlal Nehru New College of Engineering, Shivamogga

(Approved by AICTE, New Delhi, Certified by UGC 2f & 12B, Accredited by NAAC – 'B', UG programs: CE,ME,EEE,ECE,CSE,ISE,ETE
PG Programs: MBA, acredited by NBA:1.7.2022 to 30.6.2025,
Recognized by Govt. of Karnataka and Affiliated to VTU, Belagavi)