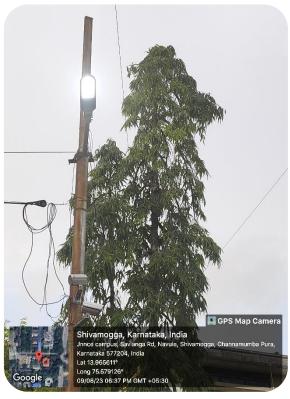

# Jawaharlal Nehru New College of Engineering, Shivamogga

(Approved by AICTE, New Delhi, Certified by UGC 2f & 12B, Accredited by NAAC – 'B', UG programs: CE,ME,EEE,ECE,CSE,ISE,ETE
PG Programs: MBA, acredited by NBA:1.7.2022 to 30.6.2025,
Recognized by Govt. of Karnataka and Affiliated to VTU, Belagavi)

## INTERNAL QUALITY ASSURANCE CELL (IQAC)

### **Landscaping with Trees and Plants**