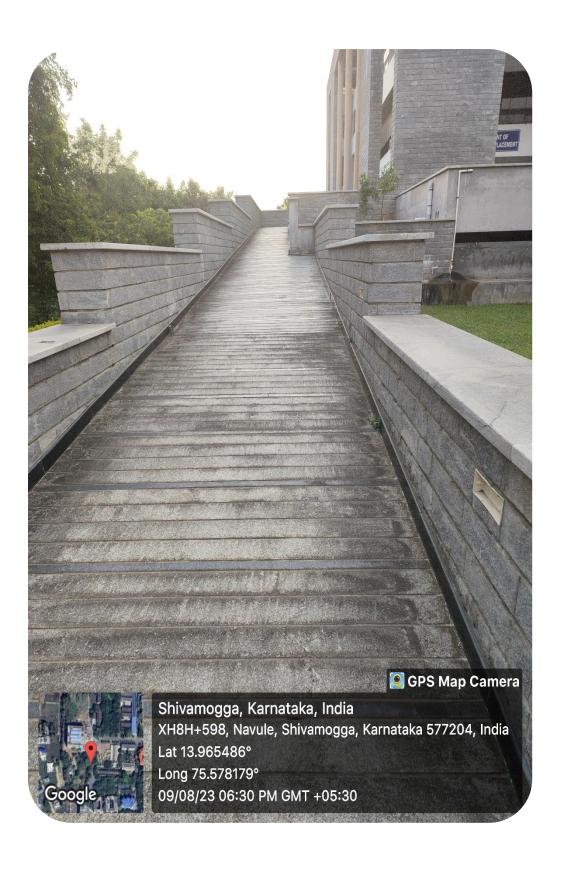

# Jawaharlal Nehru New College of Engineering, Shivamogga

(Approved by AICTE, New Delhi, Certified by UGC 2f & 12B, Accredited by NAAC – 'B', UG programs: CE,ME,EEE,ECE,CSE,ISE,ETE
PG Programs: MBA, acredited by NBA:1.7.2022 to 30.6.2025,
Recognized by Govt. of Karnataka and Affiliated to VTU, Belagavi)

## INTERNAL QUALITY ASSURANCE CELL (IQAC)

### **Landscaping with Trees and Plants**

# INTERNAL QUALITY ASSURANCE CELL (IQAC)

### **Disabled Friendly, Barries Free Environment**

### **Built Building with Ramps/Lifts**