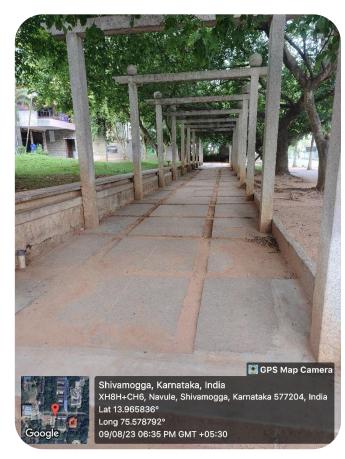

# Jawaharlal Nehru New College of Engineering, Shivamogga

(Approved by AICTE, New Delhi, Certified by UGC 2f & 12B, Accredited by NAAC – 'B', UG programs: CE,ME,EEE,ECE,CSE,ISE,ETE
PG Programs: MBA, acredited by NBA:1.7.2022 to 30.6.2025,
Recognized by Govt. of Karnataka and Affiliated to VTU, Belagavi)

## INTERNAL QUALITY ASSURANCE CELL (IQAC)

### **Landscaping with Trees and Plants**