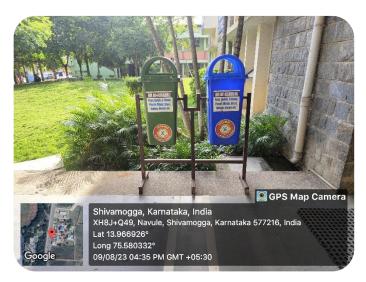

awaharlal Nehru New College of Engineering, Shivamogga



(Approved by AICTE, New Delhi, Certified by UGC 2f & 12B, Accredited by NAAC – 'B', UG programs: CE,ME,EEE,ECE,CSE,ISE,ETE
PG Programs: MBA, acredited by NBA:1.7.2022 to 30.6.2025,
Recognized by Govt. of Karnataka and Affiliated to VTU, Belagavi)

# INTERNAL QUALITY ASSURANCE CELL (IQAC)

### **Use of LED Bulbs**











































# Jawaharlal Nehru New College of Engineering, Shivamogga



(Approved by AICTE, New Delhi, Certified by UGC 2f & 12B, Accredited by NAAC – 'B', UG programs: CE,ME,EEE,ECE,CSE,ISE,ETE
PG Programs: MBA, acredited by NBA:1.7.2022 to 30.6.2025,
Recognized by Govt. of Karnataka and Affiliated to VTU, Belagavi)

## INTERNAL QUALITY ASSURANCE CELL (IQAC)

### **Solid Waste Management**















# Jawaharlal Nehru New College of Engineering, Shivamogga



(Approved by AICTE, New Delhi, Certified by UGC 2f & 12B, Accredited by NAAC – 'B', UG programs: CE,ME,EEE,ECE,CSE,ISE,ETE
PG Programs: MBA, acredited by NBA:1.7.2022 to 30.6.2025,
Recognized by Govt. of Karnataka and Affiliated to VTU, Belagavi)

## INTERNAL QUALITY ASSURANCE CELL (IQAC)

### **Rain Water Harvesting**







# Jawaharlal Nehru New College of Engineering, Shivamogga



(Approved by AICTE, New Delhi, Certified by UGC 2f & 12B, Accredited by NAAC – 'B', UG programs: CE,ME,EEE,ECE,CSE,ISE,ETE PG Programs: MBA, acredited by NBA:1.7.2022 to 30.6.2025, Recognized by Govt. of Karnataka and Affiliated to VTU, Belagavi)

## INTERNAL QUALITY ASSURANCE CELL (IQAC)

# Waste recycling system Sewage Treatment Pla