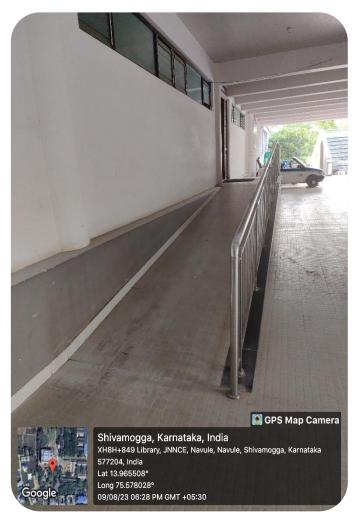

# Jawaharlal Nehru New College of Engineering, Shivamogga

(Approved by AICTE, New Delhi, Certified by UGC 2f & 12B, Accredited by NAAC – 'B', UG programs: CE,ME,EEE,ECE,CSE,ISE,ETE
PG Programs: MBA, acredited by NBA:1.7.2022 to 30.6.2025,
Recognized by Govt. of Karnataka and Affiliated to VTU, Belagavi)

## INTERNAL QUALITY ASSURANCE CELL (IQAC)

### **Landscaping with Trees and Plants**

# INTERNAL QUALITY ASSURANCE CELL (IQAC)

### **Disabled Friendly, Barries Free Environment**

### **Built Building with Ramps/Lifts**