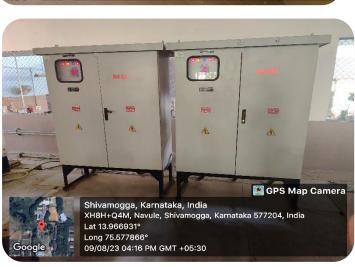

# Jawaharlal Nehru New College of Engineering, Shivamogga



(Approved by AICTE, New Delhi, Certified by UGC 2f & 12B, Accredited by NAAC – 'B', UG programs: CE,ME,EEE,ECE,CSE,ISE,ETE
PG Programs: MBA, acredited by NBA:1.7.2022 to 30.6.2025,
Recognized by Govt. of Karnataka and Affiliated to VTU, Belagavi)

## INTERNAL QUALITY ASSURANCE CELL (IQAC)

### **Solar Energy**

































# Jawaharlal Nehru New College of Engineering, Shivamogga



(Approved by AICTE, New Delhi, Certified by UGC 2f & 12B, Accredited by NAAC – 'B', UG programs: CE,ME,EEE,ECE,CSE,ISE,ETE
PG Programs: MBA, acredited by NBA:1.7.2022 to 30.6.2025,
Recognized by Govt. of Karnataka and Affiliated to VTU, Belagavi)

## INTERNAL QUALITY ASSURANCE CELL (IQAC)

#### **Biofuel Plant**





















# Jawaharlal Nehru New College of Engineering, Shivamogga



(Approved by AICTE, New Delhi, Certified by UGC 2f & 12B, Accredited by NAAC – 'B', UG programs: CE,ME,EEE,ECE,CSE,ISE,ETE
PG Programs: MBA, acredited by NBA:1.7.2022 to 30.6.2025,
Recognized by Govt. of Karnataka and Affiliated to VTU, Belagavi)

# INTERNAL QUALITY ASSURANCE CELL (IQAC)

### **Use of LED Bulbs**