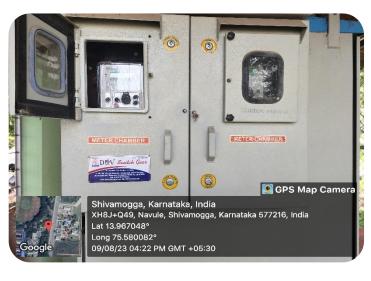

# Jawaharlal Nehru New College of Engineering, Shivamogga



(Approved by AICTE, New Delhi, Certified by UGC 2f & 12B, Accredited by NAAC – 'B', UG programs: CE,ME,EEE,ECE,CSE,ISE,ETE
PG Programs: MBA, acredited by NBA:1.7.2022 to 30.6.2025,
Recognized by Govt. of Karnataka and Affiliated to VTU, Belagavi)

## INTERNAL QUALITY ASSURANCE CELL (IQAC)

### **Solar Energy**

































# Jawaharlal Nehru New College of Engineering, Shivamogga



(Approved by AICTE, New Delhi, Certified by UGC 2f & 12B, Accredited by NAAC – 'B', UG programs: CE,ME,EEE,ECE,CSE,ISE,ETE
PG Programs: MBA, acredited by NBA:1.7.2022 to 30.6.2025,
Recognized by Govt. of Karnataka and Affiliated to VTU, Belagavi)

## INTERNAL QUALITY ASSURANCE CELL (IQAC)

#### **Biofuel Plant**





















# Jawaharlal Nehru New College of Engineering, Shivamogga



(Approved by AICTE, New Delhi, Certified by UGC 2f & 12B, Accredited by NAAC – 'B', UG programs: CE,ME,EEE,ECE,CSE,ISE,ETE
PG Programs: MBA, acredited by NBA:1.7.2022 to 30.6.2025,
Recognized by Govt. of Karnataka and Affiliated to VTU, Belagavi)

# INTERNAL QUALITY ASSURANCE CELL (IQAC)

### **Use of LED Bulbs**