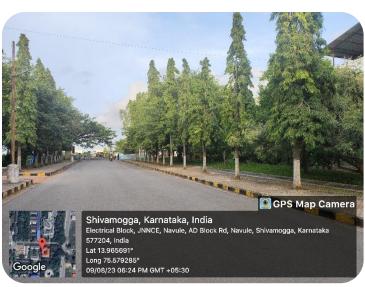

# Jawaharlal Nehru New College of Engineering, Shivamogga

(Approved by AICTE, New Delhi, Certified by UGC 2f & 12B, Accredited by NAAC – 'B', UG programs: CE,ME,EEE,ECE,CSE,ISE,ETE
PG Programs: MBA, acredited by NBA:1.7.2022 to 30.6.2025,
Recognized by Govt. of Karnataka and Affiliated to VTU, Belagavi)

## INTERNAL QUALITY ASSURANCE CELL (IQAC)

### **Landscaping with Trees and Plants**