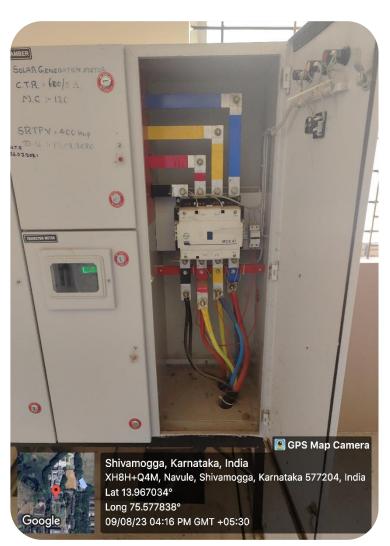

### **Solar Energy**

# Jawaharlal Nehru New College of Engineering, Shivamogga

(Approved by AICTE, New Delhi, Certified by UGC 2f & 12B, Accredited by NAAC – 'B', UG programs: CE,ME,EEE,ECE,CSE,ISE,ETE
PG Programs: MBA, acredited by NBA:1.7.2022 to 30.6.2025,
Recognized by Govt. of Karnataka and Affiliated to VTU, Belagavi)