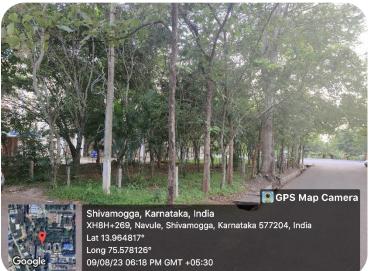

# Jawaharlal Nehru New College of Engineering, Shivamogga

(Approved by AICTE, New Delhi, Certified by UGC 2f & 12B, Accredited by NAAC – 'B', UG programs: CE,ME,EEE,ECE,CSE,ISE,ETE
PG Programs: MBA, acredited by NBA:1.7.2022 to 30.6.2025,
Recognized by Govt. of Karnataka and Affiliated to VTU, Belagavi)

## INTERNAL QUALITY ASSURANCE CELL (IQAC)

### **Landscaping with Trees and Plants**