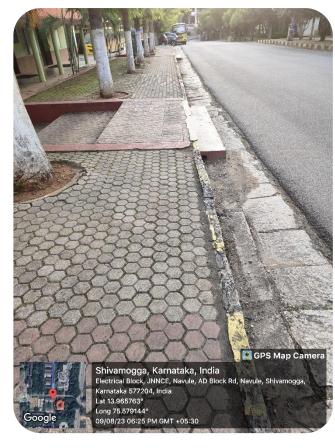

# Jawaharlal Nehru New College of Engineering, Shivamogga

(Approved by AICTE, New Delhi, Certified by UGC 2f & 12B, Accredited by NAAC – 'B', UG programs: CE,ME,EEE,ECE,CSE,ISE,ETE
PG Programs: MBA, acredited by NBA:1.7.2022 to 30.6.2025,
Recognized by Govt. of Karnataka and Affiliated to VTU, Belagavi)

# INTERNAL QUALITY ASSURANCE CELL (IQAC)

### **Pedestrian Friendly Pathways**