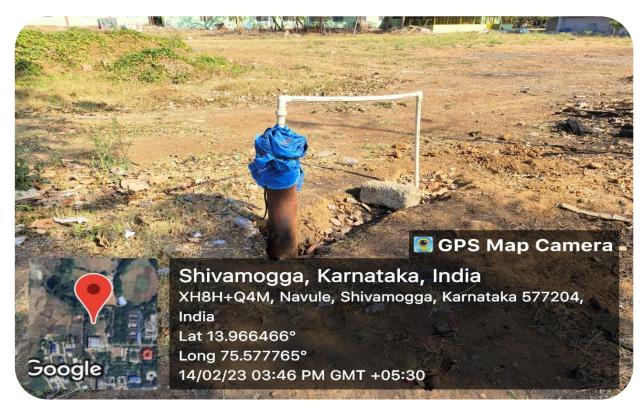

ga



(Approved by AICTE, New Delhi, Certified by UGC 2f & 12B, Accredited by NAAC – 'B', UG programs: CE,ME,EEE,ECE,CSE,ISE,ETE PG Programs: MBA, acredited by NBA:1.7.2022 to 30.6.2025, Recognized by Govt. of Karnataka and Affiliated to VTU, Belagavi)

## INTERNAL QUALITY ASSURANCE CELL (IQAC)

# Waste recycling system Sewage Treatment Plant (STP)





# National Education Society (R.) Lavyaharlal Nahmy Navy Callage of



# Jawaharlal Nehru New College of Engineering, Shivamogga



(Approved by AICTE, New Delhi, Certified by UGC 2f & 12B, Accredited by NAAC – 'B', UG programs: CE,ME,EEE,ECE,CSE,ISE,ETE
PG Programs: MBA, acredited by NBA:1.7.2022 to 30.6.2025,
Recognized by Govt. of Karnataka and Affiliated to VTU, Belagavi)

### INTERNAL QUALITY ASSURANCE CELL (IQAC)

#### **Bore well**





# 1900

### **National Education Society (R.)**

# Jawaharlal Nehru New College of Engineering, Shivamogga



(Approved by AICTE, New Delhi, Certified by UGC 2f & 12B, Accredited by NAAC – 'B', UG programs: CE,ME,EEE,ECE,CSE,ISE,ETE
PG Programs: MBA, acredited by NBA:1.7.2022 to 30.6.2025,
Recognized by Govt. of Karnataka and Affiliated to VTU, Belagavi)

# INTERNAL QUALITY ASSURANCE CELL (IQAC)

### **Pedestrian Friendly Pathways**































# TO COLUMN TO SERVICE CONTROL OF THE COLUMN TO SERVICE COLUMN TO SERVICE CONTROL OF THE COLUMN TO SERVICE COLUMN TO

#### **National Education Society (R.)**

# Jawaharlal Nehru New College of Engineering, Shivamogga



(Approved by AICTE, New Delhi, Certified by UGC 2f & 12B, Accredited by NAAC – 'B', UG programs: CE,ME,EEE,