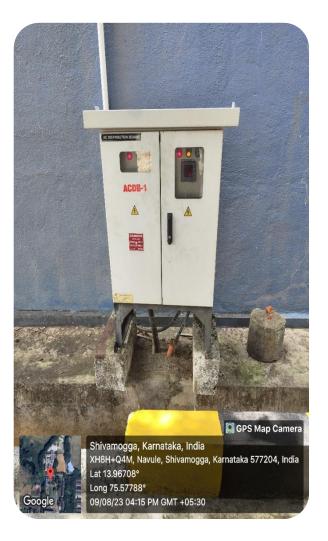

### **Solar Energy**

# Jawaharlal Nehru New College of Engineering, Shivamogga

(Approved by AICTE, New Delhi, Certified by UGC 2f & 12B, Accredited by NAAC – 'B', UG programs: CE,ME,EEE,ECE,CSE,ISE,ETE
PG Programs: MBA, acredited by NBA:1.7.2022 to 30.6.2025,
Recognized by Govt. of Karnataka and Affiliated to VTU, Belagavi)