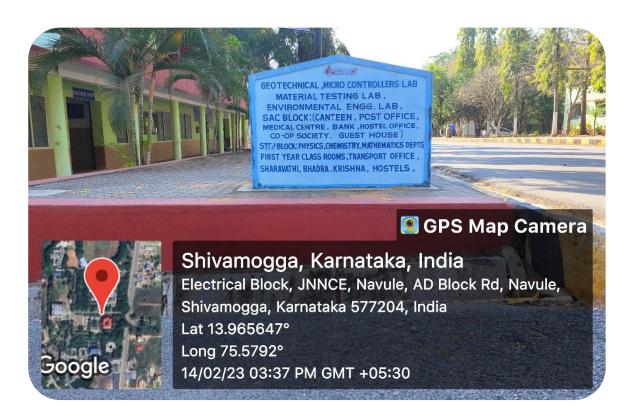

# Jawaharlal Nehru New College of Engineering, Shivamogga

(Approved by AICTE, New Delhi, Certified by UGC 2f & 12B, Accredited by NAAC – 'B', UG programs: CE,ME,EEE,ECE,CSE,ISE,ETE
PG Programs: MBA, acredited by NBA:1.7.2022 to 30.6.2025,
Recognized by Govt. of Karnataka and Affiliated to VTU, Belagavi)

## INTERNAL QUALITY ASSURANCE CELL (IQAC)

### **Display Boards and Signposts**