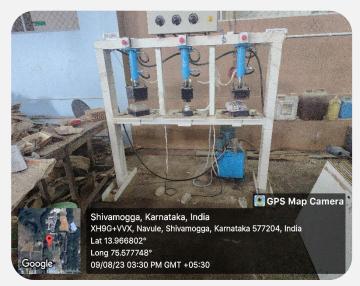

# Jawaharlal Nehru New College of Engineering, Shivamogga



(Approved by AICTE, New Delhi, Certified by UGC 2f & 12B, Accredited by NAAC – 'B', UG programs: CE,ME,EEE,ECE,CSE,ISE,ETE
PG Programs: MBA, acredited by NBA:1.7.2022 to 30.6.2025,
Recognized by Govt. of Karnataka and Affiliated to VTU, Belagavi)

## INTERNAL QUALITY ASSURANCE CELL (IQAC)

### **Solar Energy**

































# Jawaharlal Nehru New College of Engineering, Shivamogga



(Approved by AICTE, New Delhi, Certified by UGC 2f & 12B, Accredited by NAAC – 'B', UG programs: CE,ME,EEE,ECE,CSE,ISE,ETE
PG Programs: MBA, acredited by NBA:1.7.2022 to 30.6.2025,
Recognized by Govt. of Karnataka and Affiliated to VTU, Belagavi)

## INTERNAL QUALITY ASSURANCE CELL (IQAC)

#### **Biofuel Plant**





















# Jawaharlal Nehru New College of Engineering, Shivamogga



(Approved by AICTE, New Delhi, Certified by UGC 2f & 12B, Accredited by NAAC – 'B', UG programs: CE,ME,EEE,ECE,CSE,ISE,ETE
PG Programs: MBA, acredited by NBA:1.7.2022 to 30.6.2025,
Recognized by Govt. of Karnataka and Affiliated to VTU, Belagavi)

# INTERNAL QUALITY ASSURANCE CELL (IQAC)

### **Use of LED Bulbs**











































# Jawaharlal Nehru New College of Engineering, Shivamogga



(Approved by AICTE, New Delhi, Certified by UGC 2f & 12B, Accredited by NAAC – 'B', UG programs: CE,ME,EEE,ECE,CSE,ISE,ETE
PG Programs: MBA, acredited by NBA:1.7.2022 to 30.6.2025,
Recognized by Govt. of Karnataka and Affiliated to VTU, Belagavi)

## INTERNAL QUALITY ASSURANCE CELL (IQAC)

### **Solid Waste Man