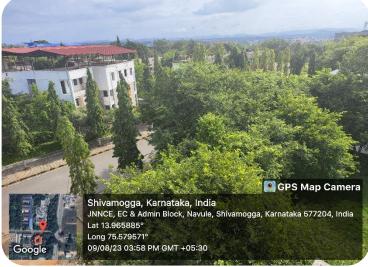

# Jawaharlal Nehru New College of Engineering, Shivamogga

(Approved by AICTE, New Delhi, Certified by UGC 2f & 12B, Accredited by NAAC – 'B', UG programs: CE,ME,EEE,ECE,CSE,ISE,ETE
PG Programs: MBA, acredited by NBA:1.7.2022 to 30.6.2025,
Recognized by Govt. of Karnataka and Affiliated to VTU, Belagavi)

## INTERNAL QUALITY ASSURANCE CELL (IQAC)

### **Landscaping with Trees and Plants**