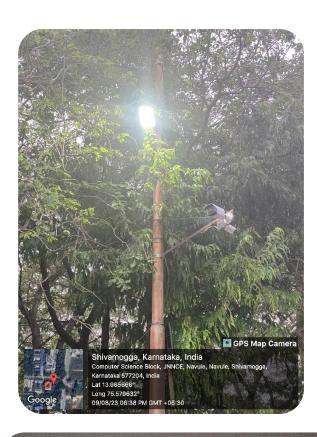

# Jawaharlal Nehru New College of Engineering, Shivamogga

(Approved by AICTE, New Delhi, Certified by UGC 2f & 12B, Accredited by NAAC – 'B', UG programs: CE,ME,EEE,ECE,CSE,ISE,ETE
PG Programs: MBA, acredited by NBA:1.7.2022 to 30.6.2025,
Recognized by Govt. of Karnataka and Affiliated to VTU, Belagavi)

## INTERNAL QUALITY ASSURANCE CELL (IQAC)

### **Landscaping with Trees and Plants**