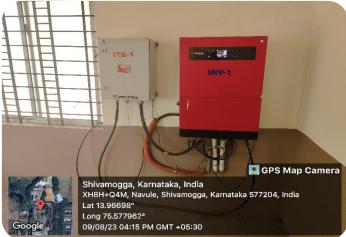

# Jawaharlal Nehru New College of Engineering, Shivamogga



(Approved by AICTE, New Delhi, Certified by UGC 2f & 12B, Accredited by NAAC – 'B', UG programs: CE,ME,EEE,ECE,CSE,ISE,ETE
PG Programs: MBA, acredited by NBA:1.7.2022 to 30.6.2025,
Recognized by Govt. of Karnataka and Affiliated to VTU, Belagavi)

## INTERNAL QUALITY ASSURANCE CELL (IQAC)

### **Solar Energy**

































# Jawaharlal Nehru New College of Engineering, Shivamogga



(Approved by AICTE, New Delhi, Certified by UGC 2f & 12B, Accredited by NAAC – 'B', UG programs: CE,ME,EEE,ECE,CSE,ISE,ETE
PG Programs: MBA, acredited by NBA:1.7.2022 to 30.6.2025,
Recognized by Govt. of Karnataka and Affiliated to VTU, Belagavi)

## INTERNAL QUALITY ASSURANCE CELL (IQAC)

#### **Biofuel Plant**





















# Jawaharlal Nehru New College of Engineering, Shivamogga



(Approved by AICTE, New Delhi, Certified by UGC 2f & 12B, Accredited by NAAC – 'B', UG programs: CE,ME,EEE,ECE,CSE,ISE,ETE
PG Programs: MBA, acredited by NBA:1.7.2022 to 30.6.2025,
Recognized by Govt. of Karnataka and Affiliated to VTU, Belagavi)

# INTERNAL QUALITY ASSURANCE CELL (IQAC)

### **Use of LED Bulbs**