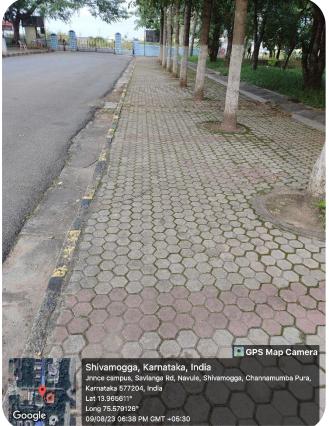

# Jawaharlal Nehru New College of Engineering, Shivamogga

(Approved by AICTE, New Delhi, Certified by UGC 2f & 12B, Accredited by NAAC – 'B', UG programs: CE,ME,EEE,ECE,CSE,ISE,ETE
PG Programs: MBA, acredited by NBA:1.7.2022 to 30.6.2025,
Recognized by Govt. of Karnataka and Affiliated to VTU, Belagavi)

# INTERNAL QUALITY ASSURANCE CELL (IQAC)

### **Pedestrian Friendly Pathways**