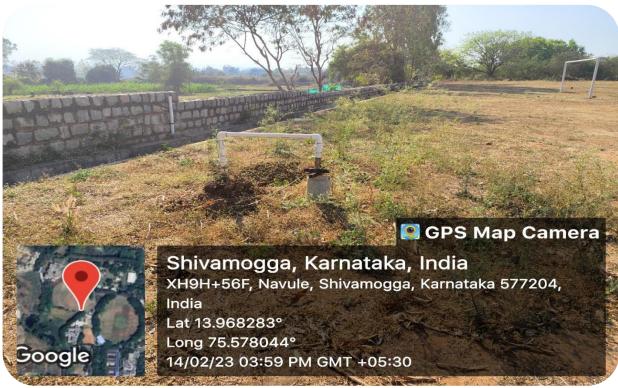

(Approved by AICTE, New Delhi, Certified by UGC 2f & 12B, Accredited by NAAC – 'B', UG programs: CE,ME,EEE,ECE,CSE,ISE,ETE PG Programs: MBA, acredited by NBA:1.7.2022 to 30.6.2025, Recognized by Govt. of Karnataka and Affiliated to VTU, Belagavi)

## INTERNAL QUALITY ASSURANCE CELL (IQAC)

# Waste recycling system Sewage Treatment Plant (STP)





# National Education Society (R.) Lavyaharlal Nahmy Navy Callage of



# Jawaharlal Nehru New College of Engineering, Shivamogga



(Approved by AICTE, New Delhi, Certified by UGC 2f & 12B, Accredited by NAAC – 'B', UG programs: CE,ME,EEE,ECE,CSE,ISE,ETE
PG Programs: MBA, acredited by NBA:1.7.2022 to 30.6.2025,
Recognized by Govt. of Karnataka and Affiliated to VTU, Belagavi)

### INTERNAL QUALITY ASSURANCE CELL (IQAC)

#### **Bore well**





# 1900

### **National Education Society (R.)**

# Jawaharlal Nehru New College of Engineering, Shivamogga



(Approved by AICTE, New Delhi, Certified by UGC 2f & 12B, Accredited by NAAC – 'B', UG programs: CE,ME,EEE,ECE,CSE,ISE,ETE
PG Programs: MBA, acredited by NBA:1.7.2022 to 30.6.2025,
Recognized by Govt. of Karnataka and Affiliated to VTU, Belagavi)

# INTERNAL QUALITY ASSURANCE CELL (IQAC)

### **Pedestrian Friendly Pathways**































# TO COLUMN TO SERVICE CONTROL OF THE COLUMN TO SERVICE COLUMN TO SERVICE CONTROL OF THE COLUMN TO SERVICE COLUMN TO

#### **National Education Society (R.)**

# Jawaharlal Nehru New College of Engineering, Shivamogga



(Approved by AICTE, New Delhi, Certified by UGC 2f & 12B, Accredited by NAAC – 'B', UG programs: CE,ME,EEE,EC