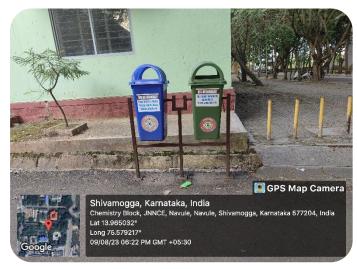

aharlal Nehru New College of Engineering, Shivamogga



(Approved by AICTE, New Delhi, Certified by UGC 2f & 12B, Accredited by NAAC – 'B', UG programs: CE,ME,EEE,ECE,CSE,ISE,ETE
PG Programs: MBA, acredited by NBA:1.7.2022 to 30.6.2025,
Recognized by Govt. of Karnataka and Affiliated to VTU, Belagavi)

# INTERNAL QUALITY ASSURANCE CELL (IQAC)

### **Use of LED Bulbs**











































# Jawaharlal Nehru New College of Engineering, Shivamogga



(Approved by AICTE, New Delhi, Certified by UGC 2f & 12B, Accredited by NAAC – 'B', UG programs: CE,ME,EEE,ECE,CSE,ISE,ETE
PG Programs: MBA, acredited by NBA:1.7.2022 to 30.6.2025,
Recognized by Govt. of Karnataka and Affiliated to VTU, Belagavi)

## INTERNAL QUALITY ASSURANCE CELL (IQAC)

### **Solid Waste Management**















# Jawaharlal Nehru New College of Engineering, Shivamogga



(Approved by AICTE, New Delhi, Certified by UGC 2f & 12B, Accredited by NAAC – 'B', UG programs: CE,ME,EEE,ECE,CSE,ISE,ETE
PG Programs: MBA, acredited by NBA:1.7.2022 to 30.6.2025,
Recognized by Govt. of Karnataka and Affiliated to VTU, Belagavi)

## INTERNAL QUALITY ASSURANCE CELL (IQAC)

### **Rain Water Harvesting**







# Jawaharlal Nehru New College of Engineering, Shivamogga



(Approved by AICTE, New Delhi, Certified by UGC 2f & 12B, Accredited by NAAC – 'B', UG programs: CE,ME,EEE,ECE,CSE,ISE,ETE PG Programs: MBA, acredited by NBA:1.7.2022 to 30.6.2025, Recognized by Govt. of Karnataka and Affiliated to VTU, Belagavi)

## INTERNAL QUALITY ASSURANCE CELL (IQAC)

# Waste recycling system Sewage Treatment Plant