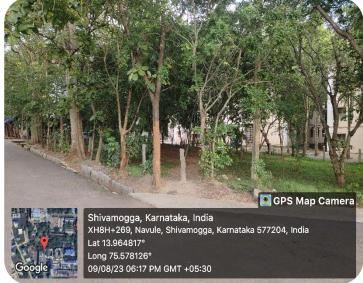

# Jawaharlal Nehru New College of Engineering, Shivamogga

(Approved by AICTE, New Delhi, Certified by UGC 2f & 12B, Accredited by NAAC – 'B', UG programs: CE,ME,EEE,ECE,CSE,ISE,ETE
PG Programs: MBA, acredited by NBA:1.7.2022 to 30.6.2025,
Recognized by Govt. of Karnataka and Affiliated to VTU, Belagavi)

## INTERNAL QUALITY ASSURANCE CELL (IQAC)

### **Landscaping with Trees and Plants**