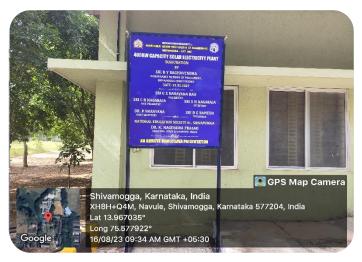

# Jawaharlal Nehru New College of Engineering, Shivamogga



(Approved by AICTE, New Delhi, Certified by UGC 2f & 12B, Accredited by NAAC – 'B', UG programs: CE,ME,EEE,ECE,CSE,ISE,ETE
PG Programs: MBA, acredited by NBA:1.7.2022 to 30.6.2025,
Recognized by Govt. of Karnataka and Affiliated to VTU, Belagavi)

## INTERNAL QUALITY ASSURANCE CELL (IQAC)

### **Solar Energy**

































# Jawaharlal Nehru New College of Engineering, Shivamogga



(Approved by AICTE, New Delhi, Certified by UGC 2f & 12B, Accredited by NAAC – 'B', UG programs: CE,ME,EEE,ECE,CSE,ISE,ETE
PG Programs: MBA, acredited by NBA:1.7.2022 to 30.6.2025,
Recognized by Govt. of Karnataka and Affiliated to VTU, Belagavi)

## INTERNAL QUALITY ASSURANCE CELL (IQAC)

#### **Biofuel Plant**





















# Jawaharlal Nehru New College of Engineering, Shivamogga



(Approved by AICTE, New Delhi, Certified by UGC 2f & 12B, Accredited by NAAC – 'B', UG programs: CE,ME,EEE,ECE,CSE,ISE,ETE
PG Programs: MBA, acredited by NBA:1.7.2022 to 30.6.2025,
Recognized by Govt. of Karnataka and Affiliated to VTU, Belagavi)

# INTERNAL QUALITY ASSURANCE CELL (IQAC)

### **Use of LED Bulb