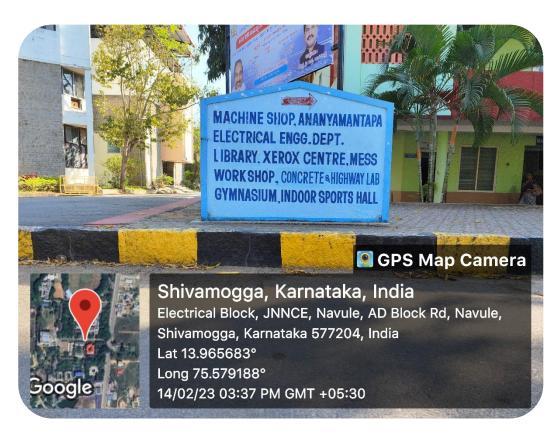

# Jawaharlal Nehru New College of Engineering, Shivamogga

(Approved by AICTE, New Delhi, Certified by UGC 2f & 12B, Accredited by NAAC – 'B', UG programs: CE,ME,EEE,ECE,CSE,ISE,ETE
PG Programs: MBA, acredited by NBA:1.7.2022 to 30.6.2025,
Recognized by Govt. of Karnataka and Affiliated to VTU, Belagavi)

## INTERNAL QUALITY ASSURANCE CELL (IQAC)

### **Display Boards and Signposts**