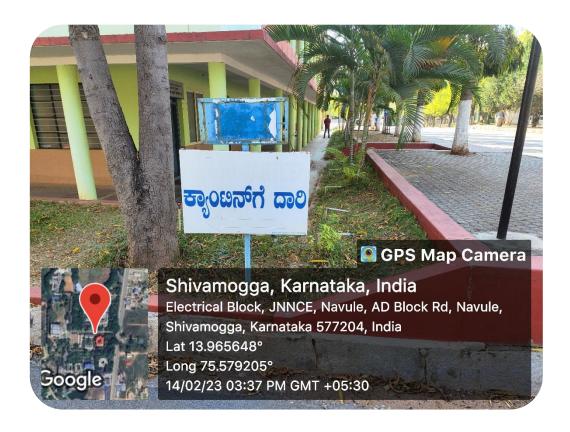

# Jawaharlal Nehru New College of Engineering, Shivamogga

(Approved by AICTE, New Delhi, Certified by UGC 2f & 12B, Accredited by NAAC – 'B', UG programs: CE,ME,EEE,ECE,CSE,ISE,ETE
PG Programs: MBA, acredited by NBA:1.7.2022 to 30.6.2025,
Recognized by Govt. of Karnataka and Affiliated to VTU, Belagavi)

## INTERNAL QUALITY ASSURANCE CELL (IQAC)

### **Display Boards and Signposts**